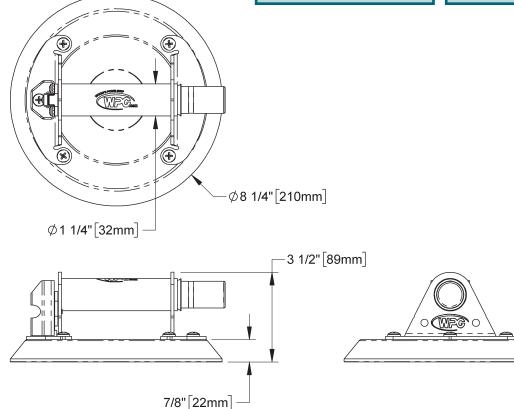

## 8" HAND CUP For flat surfaces

MODEL: N4950 STOCK: 91500

A standard tool in the glass industry for over 50 years! Long-term durability and outstanding reliability.

| Maximum Load Capacity                                                                                                                                                                                                                     | 125 lbs [57 kg]                                                                                                                                                                 |
|-------------------------------------------------------------------------------------------------------------------------------------------------------------------------------------------------------------------------------------------|---------------------------------------------------------------------------------------------------------------------------------------------------------------------------------|
| Features                                                                                                                                                                                                                                  | Fast attach and release<br>Red-line indicator warns user of any significant vacuum loss<br>Eligible for WPG Hand Cup Exchange Program<br>Supplied with protective carrying case |
| Surface Texture                                                                                                                                                                                                                           | Smooth                                                                                                                                                                          |
| Material Porosity                                                                                                                                                                                                                         | Nonporous                                                                                                                                                                       |
| Surface Curvature                                                                                                                                                                                                                         | Flat                                                                                                                                                                            |
| Maximum Elevation                                                                                                                                                                                                                         | 5,000 ft [1,524 m]                                                                                                                                                              |
| Material and Ambient<br>Temperature Range                                                                                                                                                                                                 | 10° F [-12° C] — 120° F [49° C]                                                                                                                                                 |
| Ideal Uses                                                                                                                                                                                                                                | Glass and other smooth, nonporous flat surfaces                                                                                                                                 |
| Nominal Pad Diameter                                                                                                                                                                                                                      | 8" [20 cm]                                                                                                                                                                      |
| Pad Model                                                                                                                                                                                                                                 | VPFS8L                                                                                                                                                                          |
| Rubber Type                                                                                                                                                                                                                               | Standard                                                                                                                                                                        |
| Handle Type                                                                                                                                                                                                                               | Metal                                                                                                                                                                           |
| Based on product information at time of publication. Environmental conditions can affect product performance and longevity; consult the product instructions on WPG.com or contact a Technical Sales Representative for more information. |                                                                                                                                                                                 |