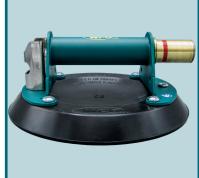

## 8" HAND CUP For flat surfaces

MODEL: N4950 STOCK: 91500

A standard tool in the glass industry for over 50 years! Long-term durability and outstanding reliability.

| Maximum Load Capacity                                                                                                                                                                                                                     | 125 lbs [57 kg]                                                                                                                                                                 |
|-------------------------------------------------------------------------------------------------------------------------------------------------------------------------------------------------------------------------------------------|---------------------------------------------------------------------------------------------------------------------------------------------------------------------------------|
| Features                                                                                                                                                                                                                                  | Fast attach and release<br>Red-line indicator warns user of any significant vacuum loss<br>Eligible for WPG Hand Cup Exchange Program<br>Supplied with protective carrying case |
| Surface Texture                                                                                                                                                                                                                           | Smooth                                                                                                                                                                          |
| Material Porosity                                                                                                                                                                                                                         | Nonporous                                                                                                                                                                       |
| Surface Curvature                                                                                                                                                                                                                         | Flat                                                                                                                                                                            |
| Maximum Elevation                                                                                                                                                                                                                         | 5,000 ft [1,524 m]                                                                                                                                                              |
| Material and Ambient<br>Temperature Range                                                                                                                                                                                                 | 10° F [-12° C] — 120° F [49° C]                                                                                                                                                 |
| Ideal Uses                                                                                                                                                                                                                                | Glass and other smooth, nonporous flat surfaces                                                                                                                                 |
| Nominal Pad Diameter                                                                                                                                                                                                                      | 8" [20 cm]                                                                                                                                                                      |
| Pad Model                                                                                                                                                                                                                                 | VPFS8L                                                                                                                                                                          |
| Rubber Type                                                                                                                                                                                                                               | Standard                                                                                                                                                                        |
| Handle Type                                                                                                                                                                                                                               | Metal                                                                                                                                                                           |
| Based on product information at time of publication. Environmental conditions can affect product performance and longevity; consult the product instructions on WPG.com or contact a Technical Sales Representative for more information. |                                                                                                                                                                                 |