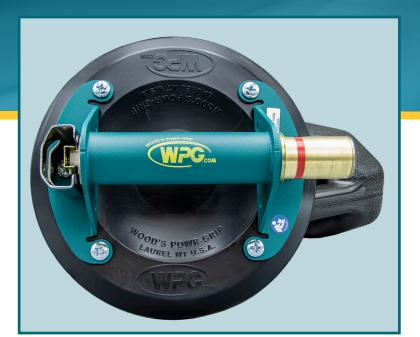

## 8" HAND CUP For flat surfaces

MODEL: N4950 STOCK: 91500

A standard tool in the glass industry for over 50 years! Long-term durability and outstanding reliability.

| Maximum Load Capacity                                                                                                                                                                                                                     | 125 lbs [57 kg]                                                                                                                                                                 |
|-------------------------------------------------------------------------------------------------------------------------------------------------------------------------------------------------------------------------------------------|---------------------------------------------------------------------------------------------------------------------------------------------------------------------------------|
| Features                                                                                                                                                                                                                                  | Fast attach and release<br>Red-line indicator warns user of any significant vacuum loss<br>Eligible for WPG Hand Cup Exchange Program<br>Supplied with protective carrying case |
| Surface Texture                                                                                                                                                                                                                           | Smooth                                                                                                                                                                          |
| Material Porosity                                                                                                                                                                                                                         | Nonporous                                                                                                                                                                       |
| Surface Curvature                                                                                                                                                                                                                         | Flat                                                                                                                                                                            |
| Maximum Elevation                                                                                                                                                                                                                         | 5,000 ft [1,524 m]                                                                                                                                                              |
| Material and Ambient<br>Temperature Range                                                                                                                                                                                                 | 10° F [-12° C] — 120° F [49° C]                                                                                                                                                 |
| Ideal Uses                                                                                                                                                                                                                                | Glass and other smooth, nonporous flat surfaces                                                                                                                                 |
| Nominal Pad Diameter                                                                                                                                                                                                                      | 8" [20 cm]                                                                                                                                                                      |
| Pad Model                                                                                                                                                                                                                                 | VPFS8L                                                                                                                                                                          |
| Rubber Type                                                                                                                                                                                                                               | Standard                                                                                                                                                                        |
| Handle Type                                                                                                                                                                                                                               | Metal                                                                                                                                                                           |
| Based on product information at time of publication. Environmental conditions can affect product performance and longevity; consult the product instructions on WPG.com or contact a Technical Sales Representative for more information. |                                                                                                                                                                                 |